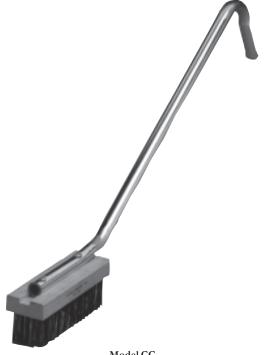

### **CC AND CM CHAR-BRUSHES**

Model CC

Prince Castle's Redi-grill Char-Brushes are designed to clean high production char-broilers by thoroughly removing food residue from your cooking surfaces.

The best char-broiler cleaning tools ever designed, model CC and model CM char-brushes clean charbroilers quickly and easily. The tough spring bristles and ergonomically designed pistol-grip handles help operators clean more efficiently with less effort.

### STANDARD FEATURES

- Cleans char-broilers quickly.
- Two models available—coarse (model CC) and medium (model CM).
- Tough, spring-steel bristles.
- 24" metal pistol-grip handle.
- Cleans thoroughly.
- Replacement brushes available.